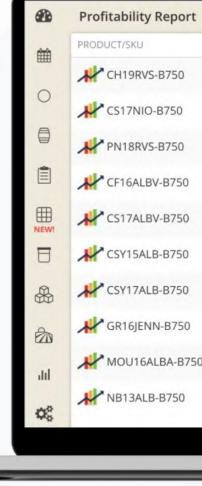

## How Profitable is Each SKU of Wine You Produce?

With InnoVint's Winery COGS Tracking you can see how much it costs to produce each lot of wine.

With WinePulse you can see how much you sell of each SKU of wine through your each of your direct to consumer channels.

#### WITH INNOVINT & WINEPULSE

By integrating InnoVint and WinePulse you can see it all - COGS, DtC sales and PROFIT. How much profit are you generating on each SKU of wine? What are your most profitable wines? What are your least profitable ones?