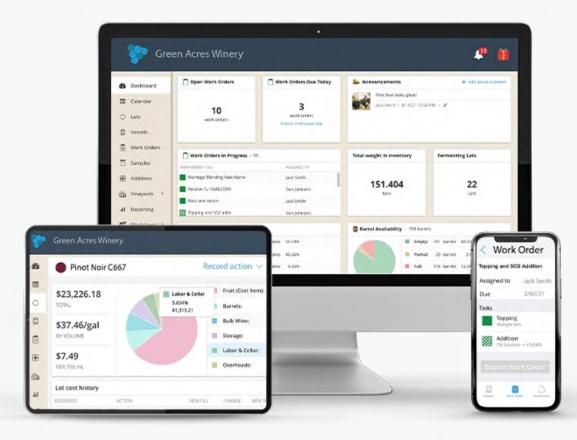

## How Much Is Each Wine Costing You To Make?

Tracking accurate winery cost of goods sold (COGS) is nearly impossible without software doing it for you, distributing and following costs as winemaking activity gets recorded.

#### WITH INNOVINT

With InnoVint, tracking COGS by SKU is almost effortless. InnoVint manages all your winemaking activity, so you finally have granular, real-time visibility into your actual production costs by lot, broken down by cost category.

## How does InnoVint track COGS?

InnoVint's Winery COGS tracking takes your cost inputs and

- tracks them through the life of the wine
- From raw material to finished goods -
- Providing a clear picture of both your bulk and bottled wine COGS