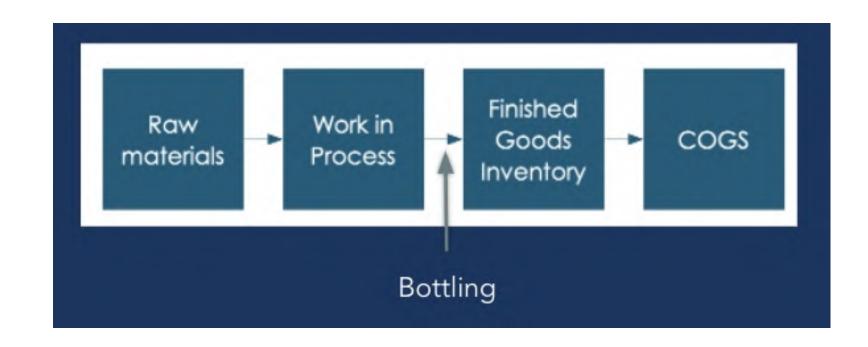

## How does InnoVint track COGS?

InnoVint's Winery COGS tracking takes your cost inputs and

- tracks them through the life of the wine
- From raw material to finished goods -
- Providing a clear picture of both your bulk and bottled wine COGS