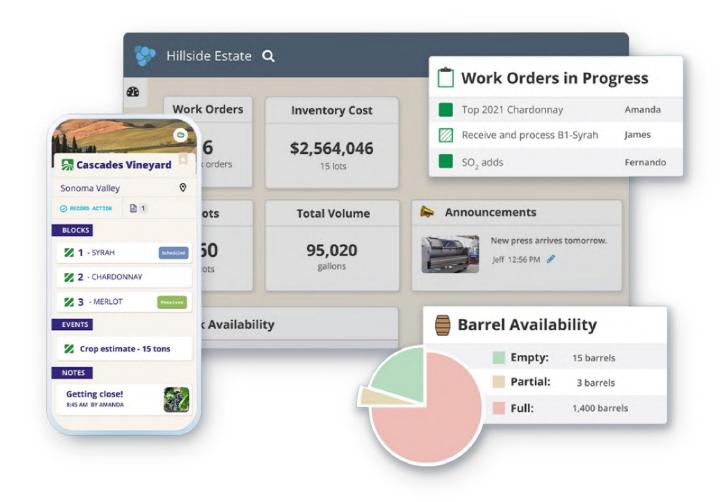

## How Much Is Each Wine Costing You To Make?

Tracking accurate winery cost of goods sold (COGS) is nearly impossible without software doing it for you, distributing and following costs as winemaking activity gets recorded.

#### WITH INNOVINT

With InnoVint, tracking COGS by SKU is almost effortless. InnoVint manages all your winemaking activity, so you finally have granular, real-time visibility into your actual production costs by lot, broken down by cost category.

| A    | Analysis       | Dashboard                |
|------|----------------|--------------------------|
| Cost | -In-Progress ( | Active Work              |
|      | .35            | <b>\$71,434</b><br>TOTAL |
|      | gal            | \$33.60/§                |
|      |                | \$6.67                   |