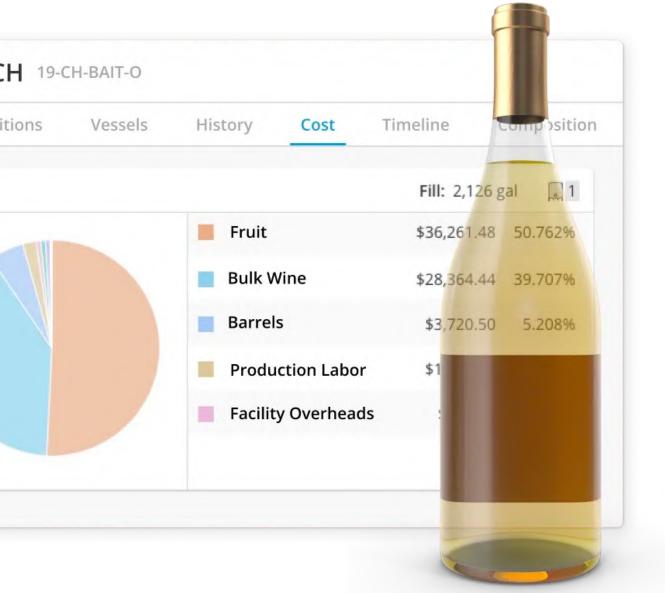

## How Much Is Each Wine Costing You To Make?

Tracking accurate winery cost of goods sold (COGS) is nearly impossible without software doing it for you, distributing and following costs as winemaking activity gets recorded.

#### WITH INNOVINT

With InnoVint, tracking COGS by SKU is almost effortless. InnoVint manages all your winemaking activity, so you finally have granular, real-time visibility into your actual production costs by lot, broken down by cost category.

## How does InnoVint track COGS?

InnoVint's Winery COGS tracking takes your cost inputs and

- tracks them through the life of the wine
- From raw material to finished goods -
- Providing a clear picture of both your bulk and bottled wine COGS