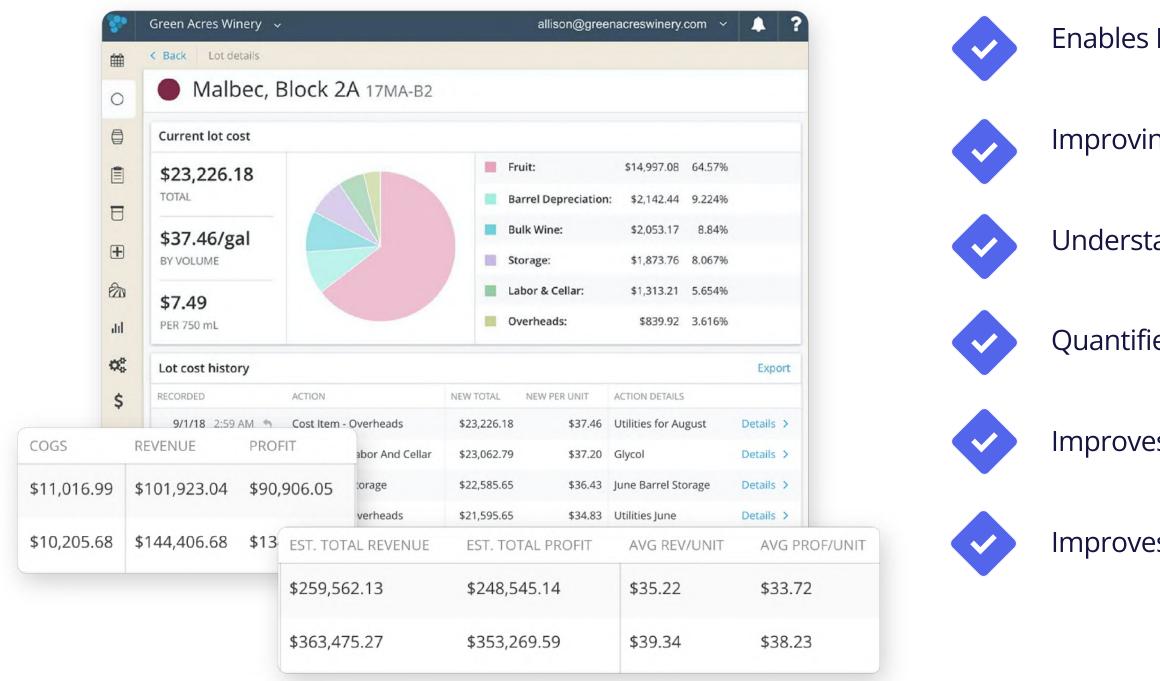

## Improved Profitability

- Enables Full Cost Transparency
- Improving Blending Decision
- Understand True, Accurate Costs per each SKU
- Quantifies Sales Performance against COGS by SKU
- Improves Promotion and Discounting Decisions
- Improves Future Planning and Sourcing Decisions