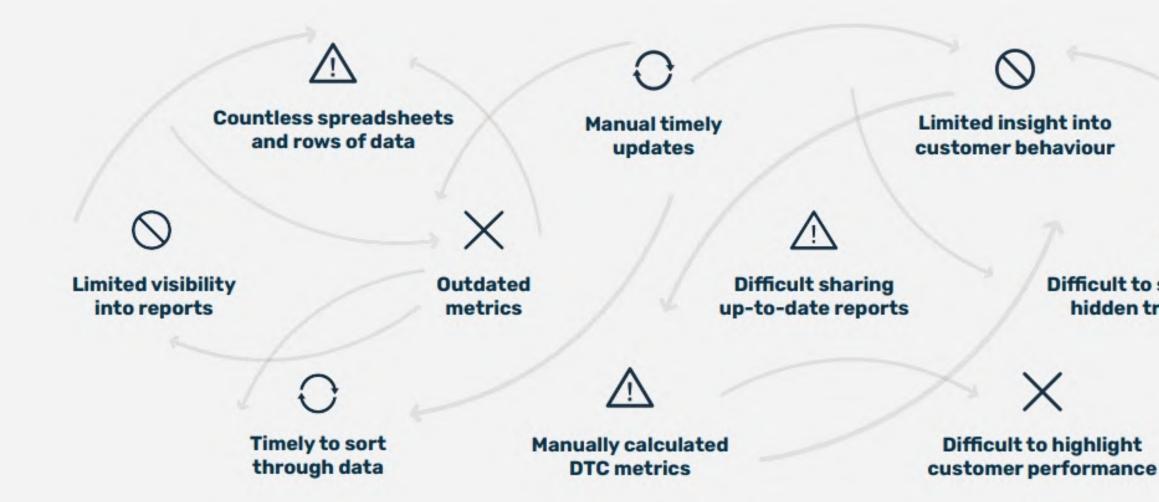

## Valuable trends and information are hiding behind a wall of data

preventing your winery from effectively leveraging this data into actionable insights

**Difficult to sort and identify** hidden trends and KPIs